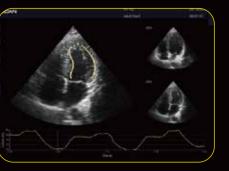

**eLV** Auto EF

**eLV**Auto SG & Strain

**eOB** Auto BPD

eFollicle

Auto FL

eVol.Flov

## Automatic Tools for Stronger Capabilities

Cardiac Screening

The Acclarix LX9 features advanced artificial intelligent technologies, integrated with mighty hardware platform, delivers unexpected value and performance across a broad range of applications: