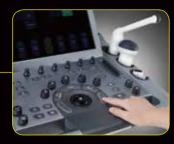

Humanized switchable gel warmer option

Customizable touch screen user panel to personalize your workflow

Five active transducer ports so the transducer you need is always ready to use

Integrated user interface with 180° rotation and electronic height adjustment

- 21.5 inch high resolution LCD medical monitor
- 14 inch sensitive touch screen releasing efficient operation at fingertip
- Integrated user interface with 180° rotation and electronic height adjustment
- Extra-long continuous scanning time owing to two built-in batteries