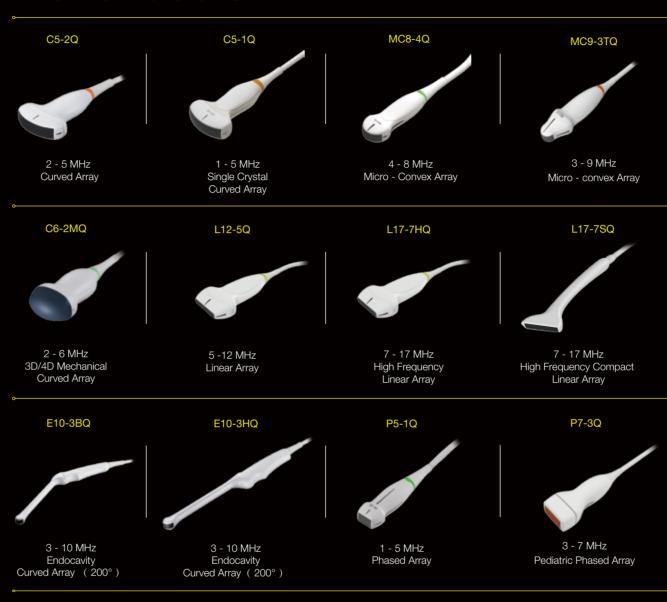

Humanized switchable gel warmer option



Customizable touch screen user panel to personalize your workflow



Five active transducer ports so the transducer you need is always ready to use



Integrated user interface with 180° rotation and electronic height adjustment



### A Clear Vision

#### Ultrasound reimagined

Born of a vision to deliver meaningful design innovations that benefit the user, the Acclarix LX9 features a host of design breakthroughs that make day-to-day operation in general diagnostic environment easy, fast and intuitive.

#### Transducers





#### Global Headquarters:

Edan Instruments, Inc. | 15 Jinhui Road, Pingshan District, Shenzhen 518122 P.R. China | +86.755.26898326 | www.edan.com | info@edan.com U.S. and Canada inquiries:

EDAN Diagnostics, Inc. | 9918 Via Pasar, San Diego, CA 92126 +1.858.750.3066 | www.edandiagnostics.com | edan-info@edandiagnostics.com

© Edan Instruments, Inc. All rights reserved. Features and specifications are subject to change without prior notice. No reproduction, copy or transmission may be made without written permission. Not all products or features are available in all countries, contact Edan for local availability.



Empowering

Acclarix LX9

Definitive Diagnosis

Diagnostic Ultrasound System







Fetal Face

**Hepatic Flow** 



Left Ventricle



**Umbilical Artery & Vein** 



Mitr