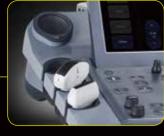

Humanized switchable gel warmer option

Customizable touch screen user panel to personalize your workflow

Five active transducer ports so the transducer you need is always ready to use

Integrated user interface with 180° rotation and electronic height adjustment

- 21.5 inch high resolution LCD medical monitor
- 14 inch sensitive touch screen releasing efficient operation at fingertip
- Integrated user interface with 180° rotation and electronic height adjustment
- Extra-long continuous scanning time owing to two built-in batteries