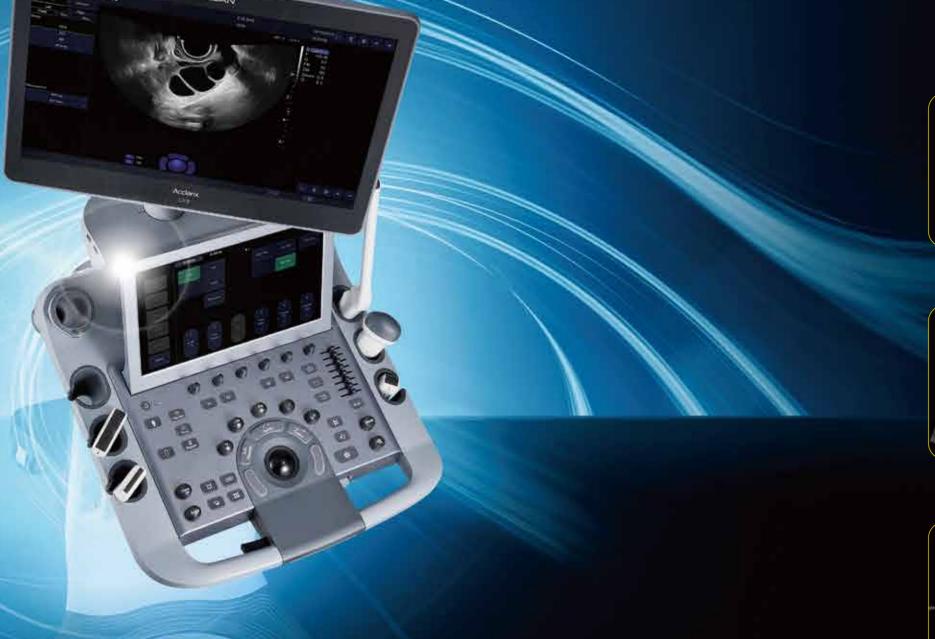

Humanized switchable gel warmer option

Customizable touch screen user panel to personalize your workflow

Five active transducer ports so the transducer you need is always ready to use

Integrated user interface with 180° rotation and electronic height adjustment

- 21.5 inch high resolution LCD medical monitor
- 14 inch sensitive touch screen releasing efficient operation at fingertip
- Integrated user interface with 180° rotation and electronic height adjustment
- Extra-long continuous scanning time owing to two built-in batteries