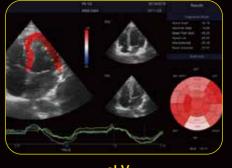

**eLV** Auto EF

**eLV**Auto SG & Strain

**eOB** Auto BPD

eFollicle

Auto FL

eVol.Flov

## Automatic Tools for Stronger Capabilities

Cardiac Screening

The Acclarix LX9 features advanced artificial intelligent technologies, integrated with mighty hardware platform, delivers unexpected value and performance across a broad range of applications: