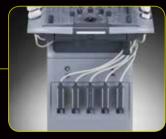

Humanized switchable gel warmer option

Customizable touch screen user panel to personalize your workflow

Five active transducer ports so the transducer you need is always ready to use

Integrated user interface with 180° rotation and electronic height adjustment

#### Transducers