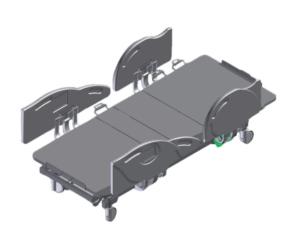

## **Key Features:**

- · Hi and Low hydraulic movement
- Stationary litter sections optional
- Sturdy and secure siderails
- · Manually adjustable head and foot
- · Restrain loops

- Mattress retainer
- Removable brake pedal
- 300 lbs (136 kg) weight capacity
- · Minimal gaps and openings on surface of bed

Amico's Behavioural Bed is designed to meet the requirements specific to the behavioural environment. Features include: A hydraulic foot pump that allows caregivers to manually raise and lower the bed. Unique tie down restraints that allow the caregivers to conveniently restrain the patient. Dual foot tie downs allows for various patient heights. Removable brake handle to prevent patients from accessing the brake system, secure siderails, manual head adjustment, and knee gatch. The Behavioural Bed has been custom tailored by some of the industry leaders to provide you this unique product.