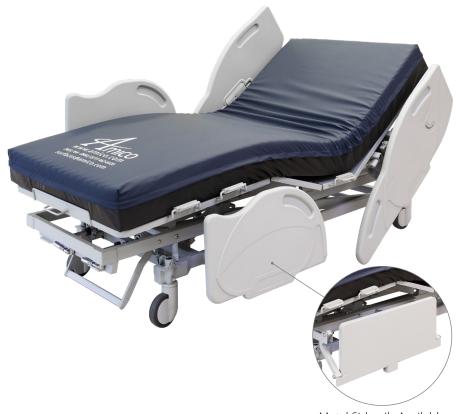

## **Key Features:**

- · Hi and Low hydraulic movement
- Stationary litter sections optional
- Sturdy and secure siderails
- · Manually adjustable head and foot
- · Restrain loops

- Mattress retainer
- Removable brake pedal
- 300 lbs (136 kg) weight capacity
- · Minimal gaps and openings on surface of bed

Amico's Behavioural Bed is designed to meet the requirements specific to the behavioural environment. Features include: A hydraulic foot pump that allows caregivers to manually raise and lower the bed. Unique tie down restraints that allow the caregivers to conveniently restrain the patient. Dual foot tie downs allows for various patient heights. Removable brake handle to prevent patients from accessing the brake system, secure siderails, manual head adjustment, and knee gatch. The Behavioural Bed has been custom tailored by some of the industry leaders to provide you this unique product.