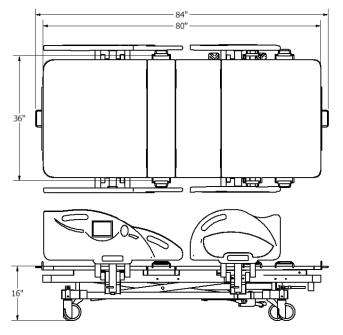

#### **Overall Dimensions**

| 84" (213 cm) |                                       |
|--------------|---------------------------------------|
| 43" (109 cm) |                                       |
|              | · · · · · · · · · · · · · · · · · · · |

#### **Surface Dimensions**

| Surface Width  | 36" (91 cm)  |  |
|----------------|--------------|--|
| Surface Length | 80" (203 cm) |  |