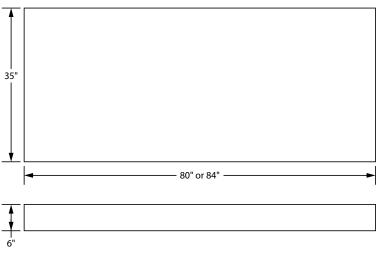

#### **Part Numbers**

| 80" x 35" x 6" |  |
|----------------|--|
| 84" x 35" x 6" |  |

M-THEA-WL001-B80356 M-THEA-WL001-B84356

### **Dimensions\***

\*Custom sizes are available upon request

Amico Beds Corporation reserves the right to change product specifications without notice.

Amico Beds Corporation | 85 Fulton Way, Richmond Hill, ON L4B 2N4, Canada | 600 Prime Place, Hauppauge, NY 11788, USA Toll Free Phone: 1.877.462.6426 | Toll Free Fax: 1.866.440.4986 | Tel: 905.764.0800 | Fax: 905.764.0862 | www.amico.com AB-SP-EMILY-1-NON-POWERED-MATTRESS-BEHAVIOURAL 06.05.2023