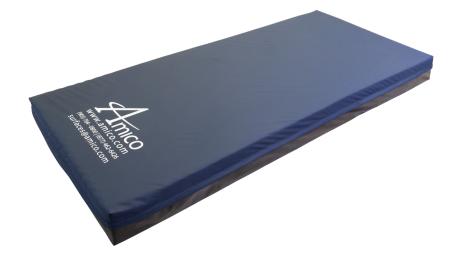

## Emily Care Series I Non-Powered Mattress Behavioural

### **Key Features & Benefits:**

- Completely sewed with no zipper
- Economy firm mattress
- Stretch cover is fluid resistant, fire retardant, antifungal and passes antimicrobial test AATCC 30-2004
- Lightweight mattress design allows for ease of rotation and head to foot reversibility