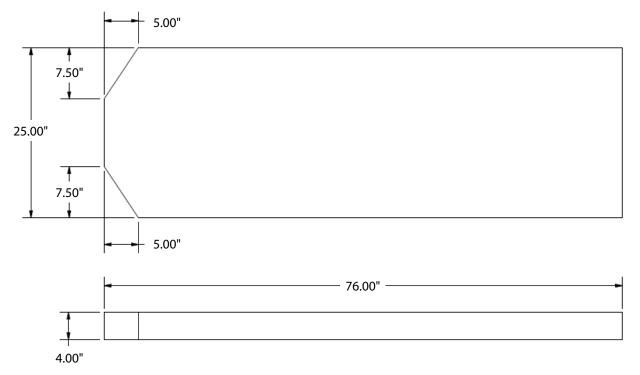

## **Technical Specifications**

| S-MATT-FM-76254-TRA |
|---------------------|
|                     |
| 76" x 25" x 4"      |
|                     |

Custom sizes are available upon request.

Amico Beds Corporation reserves the right to change product specifications without notice.