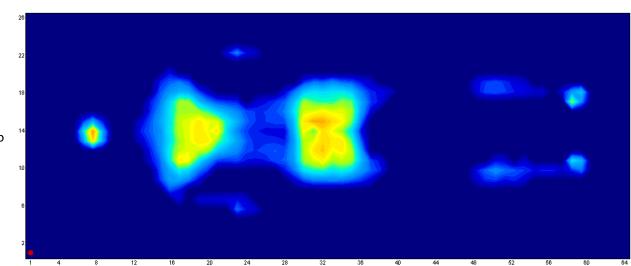

## **Stretcher Pads**

## Non-Powered Therapeutic Stretcher Pad





## **Key Features:**

- High density foam with superior envelopment provides comfort to the patient
- Vapour permeable, fluid-proof, and easy-to-clean cover
- 2-way stretch cover minimizes the risk of shear and friction (available with a 4-way stretch cover upon request)
- Anti-skid strips prevent shifting of the mattress when it is placed on the stretcher frame
- Lightweight design allows for easy caregiver functionality



4" Pressure Map

## **Technical Specifications**



| S-MATT-FM-76254-TRA |
|---------------------|
|                     |
| 76" x 25" x 4"      |
|                     |





Custom sizes are available upon request.

Amico Beds Corporation reserves the right to change product specifications without notice.