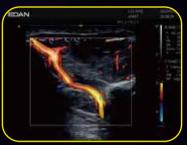

# SynSight Zone Sonography Platform

- Powerful image processing hardware and high-performance beam-forming algorithm, greatly improved contrast and lateral resolution
- Dynamic focusing on full-field, no physical focus adjustment required, excellent image uniformity, consistency, penetration

SynSight OFF

SynSight ON

## Stunning Clarity

Powered by the latest SynSight zoon sonography platform, the AX8 offers extraordinary profitability in both imaging guality and automatic solutions, combined with its portable design and simplified workflow, make it ideal for critical care and emergency application. In particular, the smart cardiopulmonary assessment solution saves more time for critical scenarios.