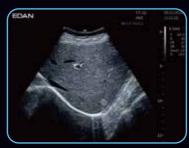

econds from standby mode
- 8 hours continuous scanning with E-Bank
- Built-in Wi-Fi
- Semi-auto height adjustment
- Compact multiple transducers connection, 3 probes connected maximum
- Flexible high-capacity storage tank & placing table

### Simple but Reliable

- Magnalium alloy body aims high standard durability
- Seamless control panel, easy to do cleaning and disinfection
- Waterproof certification of IPX1
- Intuitive touch pad with gesture control
- Customizable touch screen



# SynSight Zone Sonography Platform

- Powerful image processing hardware and high-performance beam-forming algorithm, greatly improved contrast and lateral resolution
- Dynamic focusing on full-field, no physical focus adjustment required, excellent image uniformity, consistency, penetration



SynSight OFF



SynSight ON

## Stunning Clarity

Powered by the latest SynSight zoon sonography platform, the AX8 offers extraordinary profitability in both imaging guality and automatic solutions, combined with its portable design and simplified workflow, make it ideal for critical care and emergency application. In particular, the smart cardiopulmonary assessment solution saves more time for critical scenarios.

#### **Critical Care Application**





Auto VTI





#### **Emergency Application**

Auto B-Line





Auto EF







Live VF

eWorks







**Stress Echo** 



**Palmer Flow** 



LAX





Spleen



Pancreas