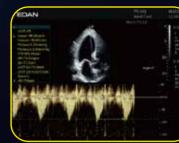

## Stunning Clarity

Powered by the latest SynSight zoon sonography platform, the AX8 offers extraordinary profitability in both imaging guality and automatic solutions, combined with its portable design and simplified workflow, make it ideal for critical care and emergency application. In particular, the smart cardiopulmonary assessment solution saves more time for critical scenarios.

#### **Critical Care Application**

Auto VTI

#### **Emergency Application**

Auto B-Line

Auto EF

Live VF

eWorks

**Stress Echo** 

**Palmer Flow** 

LAX