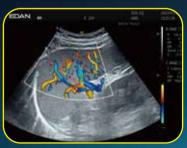

## Stunning Clarity

Powered by the latest SynSight zoon sonography platform, the AX8 offers extraordinary profitability in both imaging guality and automatic solutions, combined with its portable design and simplified workflow, make it ideal for critical care and emergency application. In particular, the smart cardiopulmonary assessment solution saves more time for critical scenarios.

#### **Critical Care Application**

Auto VTI

#### **Emergency Application**

Auto B-Line

Auto EF

Live VF

eWorks

**Stress Echo** 

**Palmer Flow** 

LAX