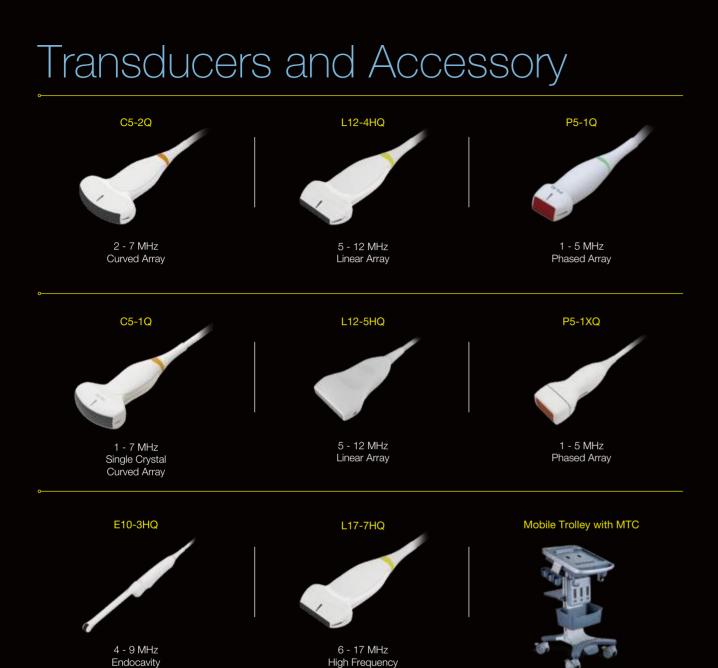

## Point-of-Care Ultrasound in a Whole New Light





Curved Array

#### Global Headquarters:

Edan Instruments, Inc. | 15 Jinhui Road, Pingshan District, Shenzhen 518122 P.R. China | +86.755.26898326 | www.edan.com | info@edan.com U.S. and Canada inquiries:

Linear Arrav

EDAN Diagnostics, Inc. | 9918 Via Pasar, San Diego, CA 92126 +1.858.750.3066 | www.edandiagnostics.com | edan-info@edandiagnostics.com

ENG-US-AX8-V1.1-20230810

© Edan Instruments, Inc. All rights reserved. Features and specifications are subject to change without prior notice. No reproduction, copy or transmission may be made without written permission. Not all products or features are available in all countries, contact Edan for local availability.



EDAN

EDAN

## Distinctive Design

#### Always Ready

- About 35