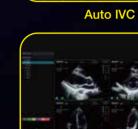

- Customizable touch screen



# SynSight Zone Sonography Platform

- Powerful image processing hardware and high-performance beam-forming algorithm, greatly improved contrast and lateral resolution
- Dynamic focusing on full-field, no physical focus adjustment required, excellent image uniformity, consistency, penetration



SynSight OFF



SynSight ON

## Stunning Clarity

Powered by the latest SynSight zoon sonography platform, the AX8 offers extraordinary profitability in both imaging guality and automatic solutions, combined with its portable design and simplified workflow, make it ideal for critical care and emergency application. In particular, the smart cardiopulmonary assessment solution saves more time for critical scenarios.

#### **Critical Care Application**





Auto VTI





#### **Emergency Application**

Auto B-Line





Auto EF







Live VF

eWorks







**Stress Echo** 



**Palmer Flow** 



LAX





Spleen



Pancreas