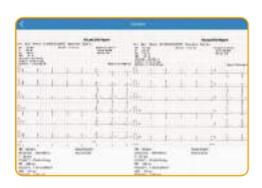

### **Reports Comparison**

Users can compare two reports on the screen to follow a patient's clinical condition.

SE-1201 Pro Electrocardiograph