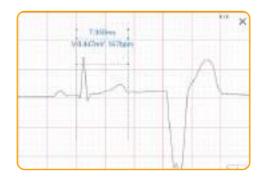

### **Averaged Template**

The device identifies the averaged template's P, Q, S, and T points with the relevant measurement parameters. Doctors can relocate these points manually and recalculate the corresponding parameters.

## Gesture Amplification & Measurement

Users can amplify any segment of waveforms and measure it on the screen with gesture operation.