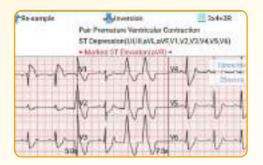

### **Serious Diseases Notification**

A red notification will identify the severe illnesses after the diagnosis.

### **Reports Comparison**

Users can compare two reports on the screen to follow a patient's clinical condition.

SE-1201 Pro Electrocardiograph