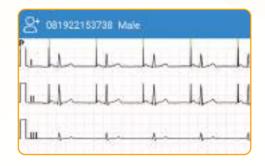

## SE-1201 Pro Electrocardiograph

Designed for the convenience of caregivers, the SE-1201 Pro enables easy-going workflows. The device will automatically record ECG once the signals are well sampled, and present a timely reminder when the lead wires are misconnected, or the pacemaker is detected.

### **Serious Diseases Notification**

A red notification will identify the severe illnesses after the diagnosis.