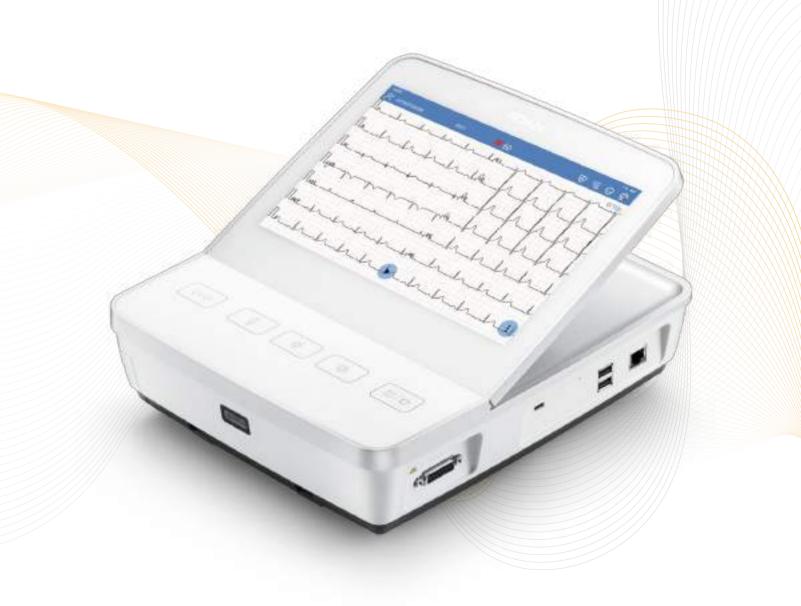

## SE-1201 Pro Electrocardiograph

Designed for the convenience of caregivers, the SE-1201 Pro enables easy-going workflows. The device will automatically record ECG once the signals are well sampled, and present a timely reminder when the lead wires are misconnected, or the pacemaker is detected.