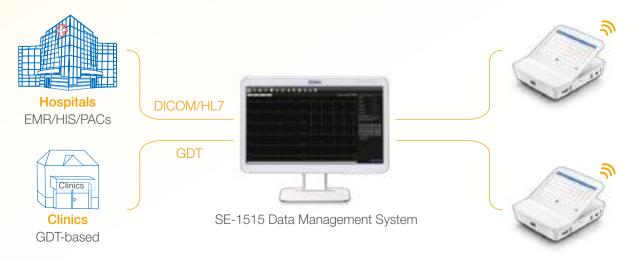

## Half Sized, Same Wised

## **SE-1201 Pro**

Electrocardiograph





## SE-1201 Pro Electrocardiograph

Designed for the convenience of caregivers, the SE-1201 Pro enables easy-going workflows. The device will automatically record ECG once the signals are well sampled, and present a timely reminder when the lead wires are misconnected, or the pacemaker is detected.





Ntellectual Sampling



Pacemaker Detection



Self-adapt AC Filter



Serious
Diseases Hint



Reverse Electrode Hint

### **Seamless Connectivity**





### **Serious Diseases Notification**

A red notification will identify the severe illnesses after the diagnosis.

### **Pacemaker Analysis**

80 kHz sampling rate. Auto pacemaker detection. Pick up pace signals lowest from 30μs, 500μV.

Independent pacemaker detection channel.



# F1 P2 Q T1 T7

### **Averaged Template**

The device identifies the averaged template's P, Q, S, and T points with the relevant measurement parameters. Doctors can relocate these points manually and recalculate the corresponding parameters.

## Gesture Amplification & Measurement

Users can amplify any segment of waveforms and measure it on the screen with gesture operation.





### **Reports Comparison**

Users can compare two reports on the screen to follow a patient's clinical condition.



SE-1201 Pro