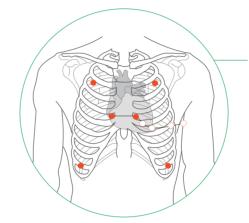

#### **ECG**

- Customizable 6-lead placement for more ECG waves.
- Automatic lead type detection.
- Industry leading iSEAP<sup>TM</sup> algorithm with auto-detection of 33 types of arrhythmias.
- SEMIP® algorithm with 208 ECG findings over age/gender diversities.

3/5-lead ECG, RESP, EDAN SpO<sub>2</sub>, EDAN NIBP, TEMP

**Optional Parameters:** 6/12-lead ECG, EDAN G2 CO2