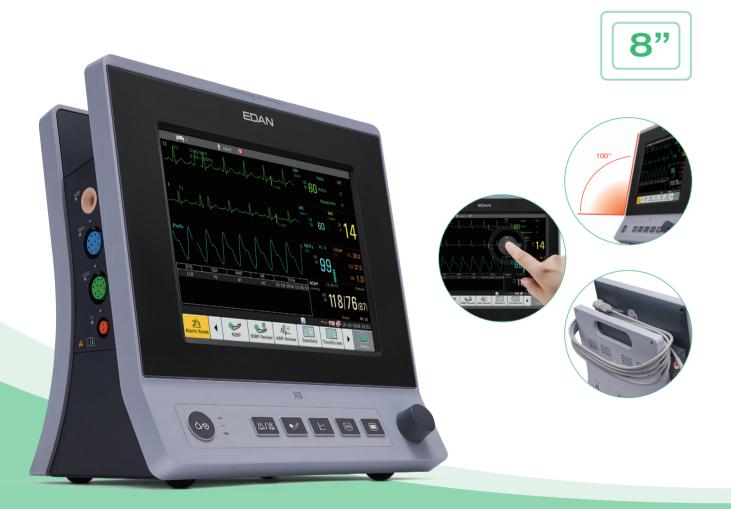

X8 **Patient Monitor** 

# Be extra smart, be extra refined

X8 Patient Monitor

# Build your confidence on quality care

Based on its expandability of monitoring parameters, and stunning ultra-slim design, the X8 fulfills your primary clinical requirements in various scenarios, including Emergency Rooms, General Wards, Rehabilitation Department, Cardiac Units, and In-hospital Transfer, covering all patient types, realizing from neonatal to adult monitoring.