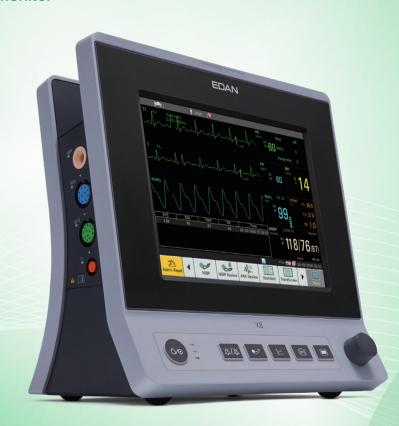

X8 **Patient Monitor** 

# Be extra smart, be extra refined

X8 Patient Monitor

# Build your confidence on quality care

Based on its expandability of monitoring parameters, and stunning ultra-slim design, the X8 fulfills your primary clinical requirements in various scenarios, including Emergency Rooms, General Wards, Rehabilitation Department, Cardiac Units, and In-hospital Transfer, covering all patient types, realizing from neonatal to adult monitoring.