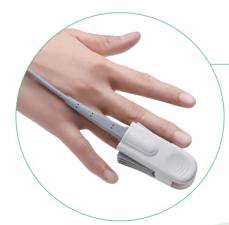

#### SpO<sub>2</sub>

- iMAT<sup>™</sup> algorithm with outstanding motion resistance and low perfusion
- Reference reading of Perfusion Index (PI) from 0 to 10 according to perfusion changes.
- Simultaneous measurements of SpO₂ and NIBP of the same limb.