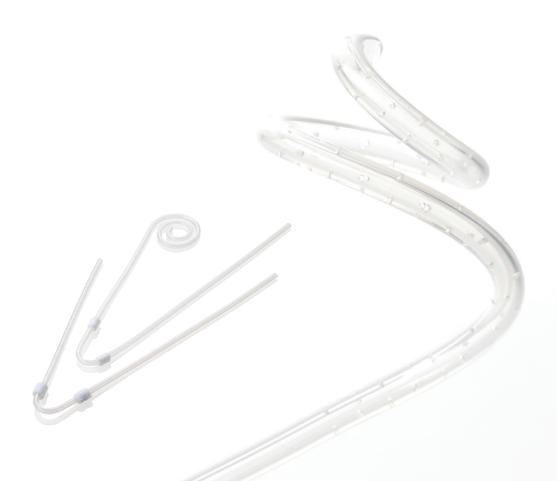

CATHETER ONLY CONTENTS:

- (1) Catheter
- (1) Female Luer (1) Clamp (1) End Cap

BASIC SET CONTENTS: (1) Catheter

- (1) Female Luer
- (1) Clamp (1) Introducer Needle
- (1) Guidewire (1) Peelable Introducer

- (1) Feelable Intro (1) Tunneler (3) 4x4 Gauze (1) 10cc Syringe (1) End Cap

PD STENCIL PACK
IFU, Preoperative Mapping Record & Stencil