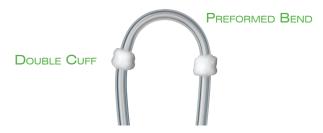

|            | 15F CATHETER ONLY STRAIGHT                                                              |       |
|------------|-----------------------------------------------------------------------------------------|-------|
| MC20VS43LC | 15F X 43CM V-SERIES PERITONEAL DIALYSIS CATHETER, STRAIGHT W/ DOUBLE CUFF (LEFT)        | 5/BOX |
| MC20VS43RC | 15F X 43CM V-SERIES PERITONEAL DIALYSIS CATHETER, STRAIGHT $$ W/ DOUBLE CUFF $$ (RIGHT) | 5/BOX |

|            | 15F CATHETER ONLY COILED                                                        |       |
|------------|---------------------------------------------------------------------------------|-------|
| MC20VC57LC | 15F X 57CM V-SERIES PERITONEAL DIALYSIS CATHETER, COILED W/ DOUBLE CUFF (LEFT)  | 5/BOX |
| MC20VC63LC | 15F X 63CM V-SERIES PERITONEAL DIALYSIS CATHETER, COILED W/ DOUBLE CUFF (LEFT)  | 5/BOX |
| MC20VC63RC | 15F X 63CM V-SERIES PERITONEAL DIALYSIS CATHETER, COILED W/ DOUBLE CUFF (RIGHT) | 5/BOX |

|   | 15F BASIC SET STRAIGHT |                                                                                   |       |  |
|---|------------------------|-----------------------------------------------------------------------------------|-------|--|
| 1 | MC20VS43LS             | 15F X 43CM V-SERIES PERITONEAL DIALYSIS CATHETER, STRIAGHT W/ DOUBLE CUFF (LEFT)  | 5/BOX |  |
| ı | MC20VS43RS             | 15F X 43CM V-SERIES PERITONEAL DIALYSIS CATHETER, STRAIGHT W/ DOUBLE CUFF (RIGHT) | 5/BOX |  |

|            | 15F BASIC SET COILDED                                                           |       |
|------------|---------------------------------------------------------------------------------|-------|
| MC20VC57LS | 15F X 57CM V-SERIES PERITONEAL DIALYSIS CATHETER, COILED W/ DOUBLE CUFF (LEFT)  | 5/BOX |
| MC20VC63LS | 15F X 63CM V-SERIES PERITONEAL DIALYSIS CATHETER, COILED W/ DOUBLE CUFF (LEFT)  | 5/BOX |
| MC20VC63RS | 15F X 63CM V-SERIES PERITONEAL DIALYSIS CATHETER, COILED W/ DOUBLE CUFF (RIGHT) | 5/BOX |