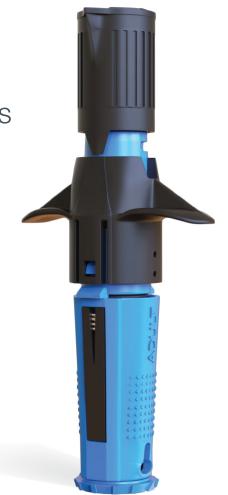

#### Vascular Access in a Flash

When you need immediate vascular access, you can be confident that the NIO Adult™ is complete and ready to use. The NIO Adult is the quickest, most reliable intraosseous device for gaining immediate vascular access in adult patients.

### **Product Highlights**

Semi-automatic, self-contained unit facilitates rapid vascular access in under 10 seconds

Unexposed needle decreases the risk of accidental needle injury

Redundant safety features prevent accidental activation of the device

No need for additional accessories makes the NIO Adult a cost-effective solution

The NIO Adult features an innovative stabilizer hub which serves three functions:

- · Needle stabilizer assists in securing the needle to the limb
- Mechanical stopper limits needle depth, preventing over-penetration
- Stabilizer base aids in the removal of the catheter