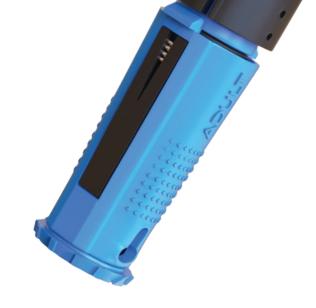

No need for additional accessories makes the NIO Adult a cost-effective solution

The NIO Adult features an innovative stabilizer hub which serves three functions:

- · Needle stabilizer assists in securing the needle to the limb
- Mechanical stopper limits needle depth, preventing over-penetration
- Stabilizer base aids in the removal of the catheter

### **Specifications**

64.5mm (2.6in) W 43.7mm (1.72in) H

Weight ...... 94.5g

Packaging ...... Packed individually in a

peel-back blister pack

Needle Gauge ...... 15G

Needle Effective Length ..... 42mm (1.65in)