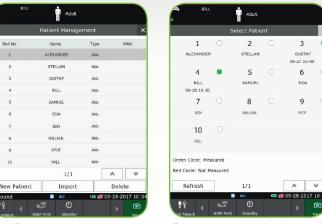

#### Round Mode

Offers a special work mode that is designed to make daily use more efficient.

The data can be easily uploaded through a USB connection or downloaded from the EMR system. The color-coded list comes with a square windows interface design so you can view patients status and information at a quick glance.

Patient management

Patient status with color code