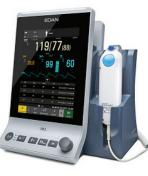

# Smarter, Larger, yet Slimmer

Combining together a stunning ultra-slim design with a large capacitive touch screen, and a rich set of leading functions, the iM3 takes the lead and presents itself at the beginning of a new generation of vital signs monitors. Bringing in full options of SpO2, NIBP and Quick Temp/Infrared Ear Temp and differentiated work modes, iM3 serves for both long time monitoring and spot check applications.

 Standard Parameters EDAN SpO,, EDAN NIBP, PR

 Optional Parameters Nellcor™ SpO<sub>2</sub>, SunTech® NIBP, EDAN Quick TEMP, Infrared Ear TEMP