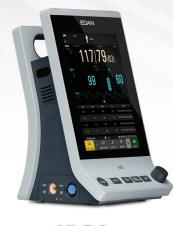

**iM3** Vital Signs Monitor

# Smarter, Larger, yet Slimmer

Combining together a stunning ultra-slim design with a large capacitive touch screen, and a rich set of leading functions, the iM3 takes the lead and presents itself at the beginning of a new generation of vital signs monitors. Bringing in full options of SpO2, NIBP and Quick Temp/Infrared Ear Temp and differentiated work modes, iM3 serves for both long time monitoring and spot check applications.