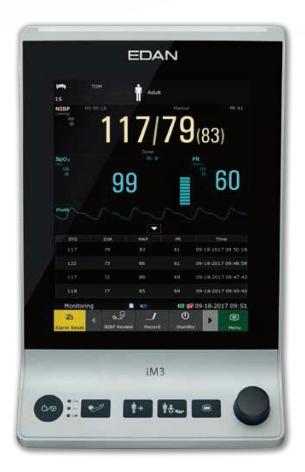

# Smarter, Larger, yet Slimmer

Combining together a stunning ultra-slim design with a large capacitive touch screen, and a rich set of leading functions, the iM3 takes the lead and presents itself at the beginning of a new generation of vital signs monitors. Bringing in full options of SpO2, NIBP and Quick Temp/Infrared Ear Temp and differentiated work modes, iM3 serves for both long time monitoring and spot check applications.

 Standard Parameters EDAN SpO,, EDAN NIBP, PR

 Optional Parameters Nellcor™ SpO<sub>2</sub>, SunTech® NIBP, EDAN Quick TEMP, Infrared Ear TEMP