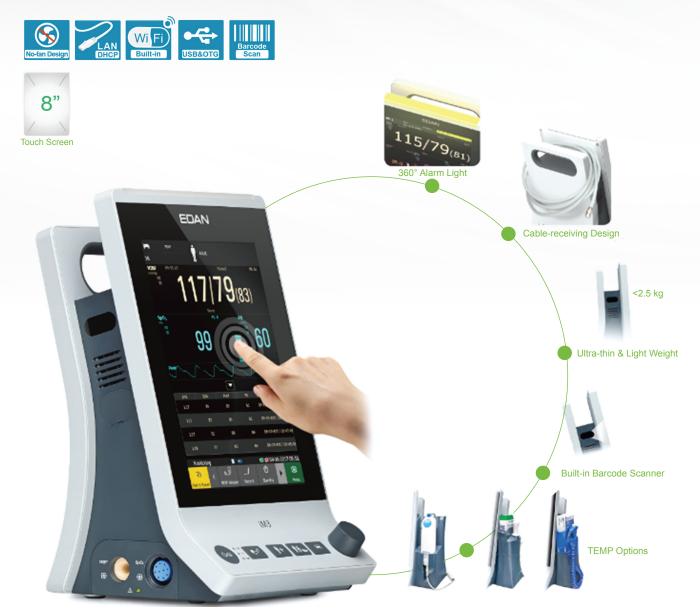

# Smarter, Larger, yet Slimmer

Combining together a stunning ultra-slim design with a large capacitive touch screen, and a rich set of leading functions, the iM3 takes the lead and presents itself at the beginning of a new generation of vital signs monitors. Bringing in full options of SpO2, NIBP and Quick Temp/Infrared Ear Temp and differentiated work modes, iM3 serves for both long time monitoring and spot check applications.

 Standard Parameters EDAN SpO,, EDAN NIBP, PR

 Optional Parameters Nellcor™ SpO<sub>2</sub>, SunTech® NIBP, EDAN Quick TEMP, Infrared Ear TEMP

#### **TEMP Module Options**

Infrared Ear TEMP

EDAN Quick TEMP

Covidien Quick TEMP